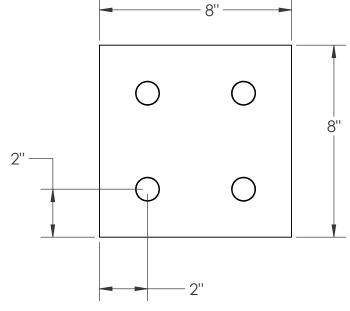

## \*\*\*CUSTOMER VERIFY. NOT FOR CONSTRUCTION\*\*\*

|  | 128 Sycamore Street<br>Buffalo, NY 14204<br>P: 800-285-3056<br>F: 716-854-1184                                                                                                                                              |                         |         | IVIES  Metal Fabrication Services |      |           |       |        |      |  |
|--|-----------------------------------------------------------------------------------------------------------------------------------------------------------------------------------------------------------------------------|-------------------------|---------|-----------------------------------|------|-----------|-------|--------|------|--|
|  | SCALE: 1:16 ALL DIMENSIONS IN                                                                                                                                                                                               | CLIENT: EBERL IRONWORKS |         |                                   |      |           |       |        |      |  |
|  | FEET AND/OR INCHES                                                                                                                                                                                                          | PROJECT: ANCHOR PLATE 8 |         |                                   |      |           |       |        |      |  |
|  | PROJECTION: THIRD ANGLE                                                                                                                                                                                                     | PART NO:                | MFS-AP8 |                                   |      |           |       |        |      |  |
|  | PROPRIETARY AND CONFIDENTIAL THE INFORMATION CONTAINED IN THIS DRAWING IS THE SOLE PROPERTY OF EBERLIRON WORKS, INC. ANY REPRODUCTION IN PART OR AS A WHOLE WITHOUT THE WRITTEN PERMISSION OF EBERLIRON WORKEN LIKE, REPORT |                         |         |                                   | NAME | DATE      | SIZE: | SHEET: | REV: |  |
|  |                                                                                                                                                                                                                             |                         |         | DRAWN                             | TD   | 4/21/2023 | ١.    |        |      |  |
|  |                                                                                                                                                                                                                             |                         |         | CHECKED                           | -    |           | A     | 1      | 0    |  |
|  |                                                                                                                                                                                                                             |                         |         | APPROVED                          | -    |           |       |        |      |  |