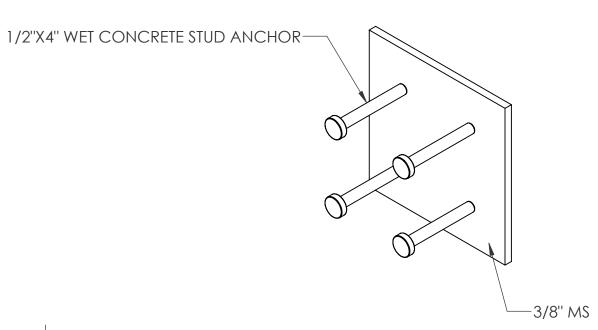

## \*\*\*CUSTOMER VERIFY. NOT FOR CONSTRUCTION\*\*\*

|  | 128 Sycamore Street<br>Buffalo, NY 14204<br>P: 800-285-3056<br>F: 716-854-1184                                                                                                                                              |                         |         | IVIES  Metal Fabrication Services |      |           |       |        |      |  |
|--|-----------------------------------------------------------------------------------------------------------------------------------------------------------------------------------------------------------------------------|-------------------------|---------|-----------------------------------|------|-----------|-------|--------|------|--|
|  | SCALE: 1:16 ALL DIMENSIONS IN                                                                                                                                                                                               | CLIENT: EBERL IRONWORKS |         |                                   |      |           |       |        |      |  |
|  | FEET AND/OR INCHES                                                                                                                                                                                                          | PROJECT: ANCHOR PLATE 8 |         |                                   |      |           |       |        |      |  |
|  | PROJECTION: THIRD ANGLE                                                                                                                                                                                                     | PART NO:                | MFS-AP8 |                                   |      |           |       |        |      |  |
|  | PROPRIETARY AND CONFIDENTIAL THE INFORMATION CONTAINED IN THIS DRAWING IS THE SOLE PROPERTY OF EBERLIRON WORKS, INC. ANY REPRODUCTION IN PART OR AS A WHOLE WITHOUT THE WRITTEN PERMISSION OF EBERLIRON WORKEN LIKE, REPORT |                         |         |                                   | NAME | DATE      | SIZE: | SHEET: | REV: |  |
|  |                                                                                                                                                                                                                             |                         |         | DRAWN                             | TD   | 4/21/2023 | ١.    |        |      |  |
|  |                                                                                                                                                                                                                             |                         |         | CHECKED                           | -    |           | A     | 1      | 0    |  |
|  |                                                                                                                                                                                                                             |                         |         | APPROVED                          | -    |           |       |        |      |  |