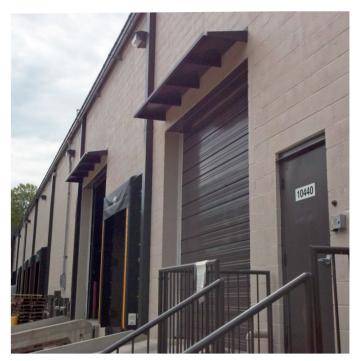

Metal Canopy Hoods, for loading docks and doors, provide overhead shelter and protection from inclemnet weather conditions. Metal Hoods are available in several standard sizes, as well as custom fabricated to your specifications.