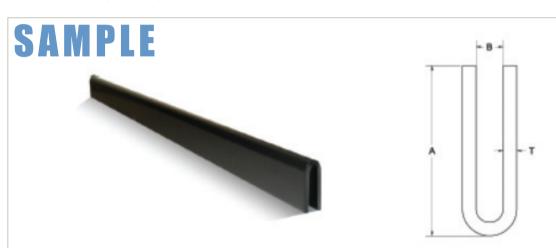

Quotes are typically turned around in 1 business day or less.

Custom formed steel Sheet Metal Hems are used to enclose expanded metal, wire meshing and perforated sheet steel. Hems provide a smooth u-shaped edging around exposed ends of jagged sheet steel. Common applications include; handrail filler panels, wire screening and architectural designs. Eberl Iron Works, Inc. Hems are rigid and weldable providing cost effective protection to fabricated filler panels. Eberl Iron Works, Inc utilizes CNC equipment and quality tooling to assure accurate dimensions and quality on our custom fabricated steel hems.

#### MATERIAL:

#### **OPTIONAL FINISHES:**

Hot Rolled, Cold Rolled, Galvanized Stainless Steel, and Aluminum 20 ga - 1/2" depending on material type Primer Coat Painted, Hot Dip Galvanized, and Powder Coated

| QTY | T    | MATERIAL | A  | В    | LENGTH | FINISH |
|-----|------|----------|----|------|--------|--------|
| 50  | 14ga | HR Steel | 1" | 3/8" | 10'    | none   |
|     |      |          |    |      |        |        |
|     |      |          |    |      |        |        |
|     |      |          |    |      |        |        |
|     |      |          |    |      |        |        |
|     |      |          |    |      |        |        |