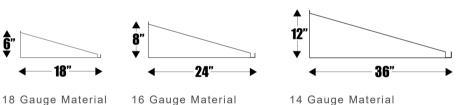

Eberl Iron Works, Inc. 128 Sycamore St. Buffalo, NY 14204



TF: (800) 285-3056 F: (716) 854-1184 E: fab@eberliron.com

# **CONTACT INFORMATION**

| Name:                |  |
|----------------------|--|
| Email:               |  |
| Phone Number:        |  |
| Company:             |  |
| SHIPPING INFORMATION |  |
| State:               |  |
| City:                |  |
| Zip Code:            |  |



Metal Canopy Hoods, for loading docks and doors, provide overhead shelter and protection from inclemnet weather conditions. Metal Hoods are available in several standard sizes, as well as custom fabricated to your specifications.



### MODEL

- DMC-24 DMC-18
- **□ DMC-36**
- DMC-CUSTOM









- Optional Cable Support QTY \_\_\_\_\_

# **WIDTH**

- 8'0"
- 9'0"

- □ 10'0" □ 11'0" □ 12'0" □ Custom

## **FINISH**

- Galvanized

- Powder Coated: Blue Green Tan White Custom \_\_\_\_\_

A Division of Eberl Iron Works, Inc. Metal Fabrication Services 128 Sycamore Street Buffalo, NY 14204 metalfabricationsvcs.com



1 (800) 285-3056

email: fab@eberliron.com

# **HOW TO USE THIS MANUAL**

This manual was designed to help customers obtain quotes for bent plate and other custom fabricated items. Simply locate and download or print the form for the desired item, fill the form out and then return it to us for a quote.

Be sure to fill in all dimensions, including: quantity, material thickness, and length. Note any special requirements such as notching, punching, or painting.

Forms are