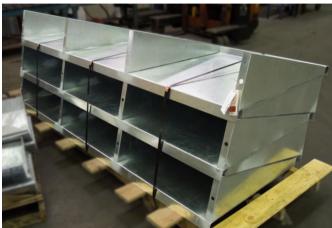

Metal Canopy Hoods, for loading docks and doors, provide overhead shelter and protection from inclemnet weather conditions. Metal Hoods are available in several standard sizes, as well as custom fabricated to your specifications.

### MODEL

- DMC-24 DMC-18
- **□ DMC-36**
- DMC-CUSTOM

- Optional Cable Support QTY \_\_\_\_\_

# **WIDTH**

- 8'0"
- 9'0"

- □ 10'0" □ 11'0" □ 12'0" □ Custom

## **FINISH**

- Galvanized

- Powder Coated: Blue Green Tan White Custom \_\_\_\_\_

A Division of Eberl Iron Works, Inc. Metal Fabrication Services 128 Sycamore Street Buffalo, NY 14204 metalfabricationsvcs.com